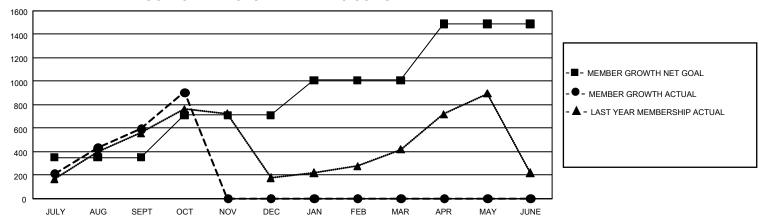

## GMT Constitutional Area 7, Group C

REPORT DOES NOT INCLUDE CLUBS IN UNDISTRICTED AREAS.

| Clubs                 |               |           |               | Members               |                          |                         |                                              |
|-----------------------|---------------|-----------|---------------|-----------------------|--------------------------|-------------------------|----------------------------------------------|
| RESULTS FOR 2023-2024 |               |           |               | RESULTS FOR 2023-2024 |                          |                         |                                              |
| QUARTER               | NEW CLUB GOAL | NEW CLUBS | DROPPED CLUBS | QUARTER M             | EMBER GROWTH NET<br>GOAL | MEMBER GROWTH<br>ACTUAL | DROPPED MEMBERS ACTUAL (including transfers) |
| JULY/AUG/SEPT         | 39            | 25        | 8             | JULY/AUG/SEP          | T 350                    | 1,110                   | 458                                          |
| OCT/NOV/DEC           | 12            | 7         | 0             | OCT/NOV/DEC           | 360                      | 433                     | 118                                          |
| JAN/FEB/MAR           | 24            | 0         | 0             | JAN/FEB/MAR           | 300                      | 0                       | 0                                            |
| APR/MAY/JUNE          | 18            | 0         | 0             | APR/MAY/JUNE          | 480                      | 0                       | 0                                            |

## GOALS AND ACTUAL MEMBERS CUMULATIVE

| DROPPED CLUBS: 8 |     | 193 CLUBS OF 428 ADDED 1<br>OR MORE NEW MEMBERS | GENDER DISTRIBUTION                  |                |  |
|------------------|-----|-------------------------------------------------|--------------------------------------|----------------|--|
|                  |     |                                                 | MALE 5,336 (41.71%)                  |                |  |
|                  |     |                                                 | FEMALE                               | 7,452 (58.25%) |  |
| DROPPED MEMBERS  |     |                                                 | NON BINARY                           | 0 (0.00%)      |  |
| DECEASED         | 13  |                                                 | PREFER NOT TO ANSWER                 | 6 (0.05%)      |  |
| CLUB CANCELLED   | 25  |                                                 | TOTAL FAMILY UNIT MEMBERS 3,227      |                |  |
| OTHER            | 541 | CLICK HERE FOR                                  |                                      |                |  |
| TOTAL            | 579 | CUMULATIVE MEMBERSHIP  DATA                     | FAMILY MEMBERS PAYING HALF DUES 1,86 |                |  |