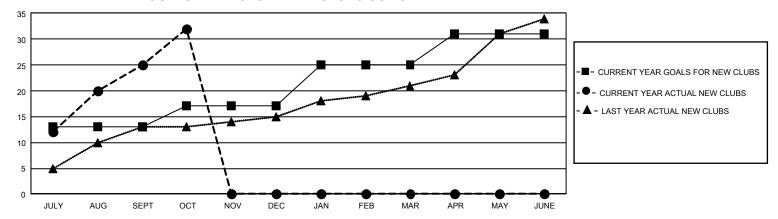

## GMT Constitutional Area 7, Group C

REPORT DOES NOT INCLUDE CLUBS IN UNDISTRICTED AREAS.

| Clubs                 |               |           |               | Members               |                          |                         |                                              |
|-----------------------|---------------|-----------|---------------|-----------------------|--------------------------|-------------------------|----------------------------------------------|
| RESULTS FOR 2023-2024 |               |           |               | RESULTS FOR 2023-2024 |                          |                         |                                              |
| QUARTER               | NEW CLUB GOAL | NEW CLUBS | DROPPED CLUBS | QUARTER M             | EMBER GROWTH NET<br>GOAL | MEMBER GROWTH<br>ACTUAL | DROPPED MEMBERS ACTUAL (including transfers) |
| JULY/AUG/SEPT         | 39            | 25        | 8             | JULY/AUG/SEP          | T 350                    | 1,110                   | 458                                          |
| OCT/NOV/DEC           | 12            | 7         | 0             | OCT/NOV/DEC           | 360                      | 433                     | 118                                          |
| JAN/FEB/MAR           | 24            | 0         | 0             | JAN/FEB/MAR           | 300                      | 0                       | 0                                            |
| APR/MAY/JUNE          | 18            | 0         | 0             | APR/MAY/JUNE          | 480                      | 0                       | 0                                            |

## GOALS AND ACTUAL NEW CLUBS CUMULATIVE